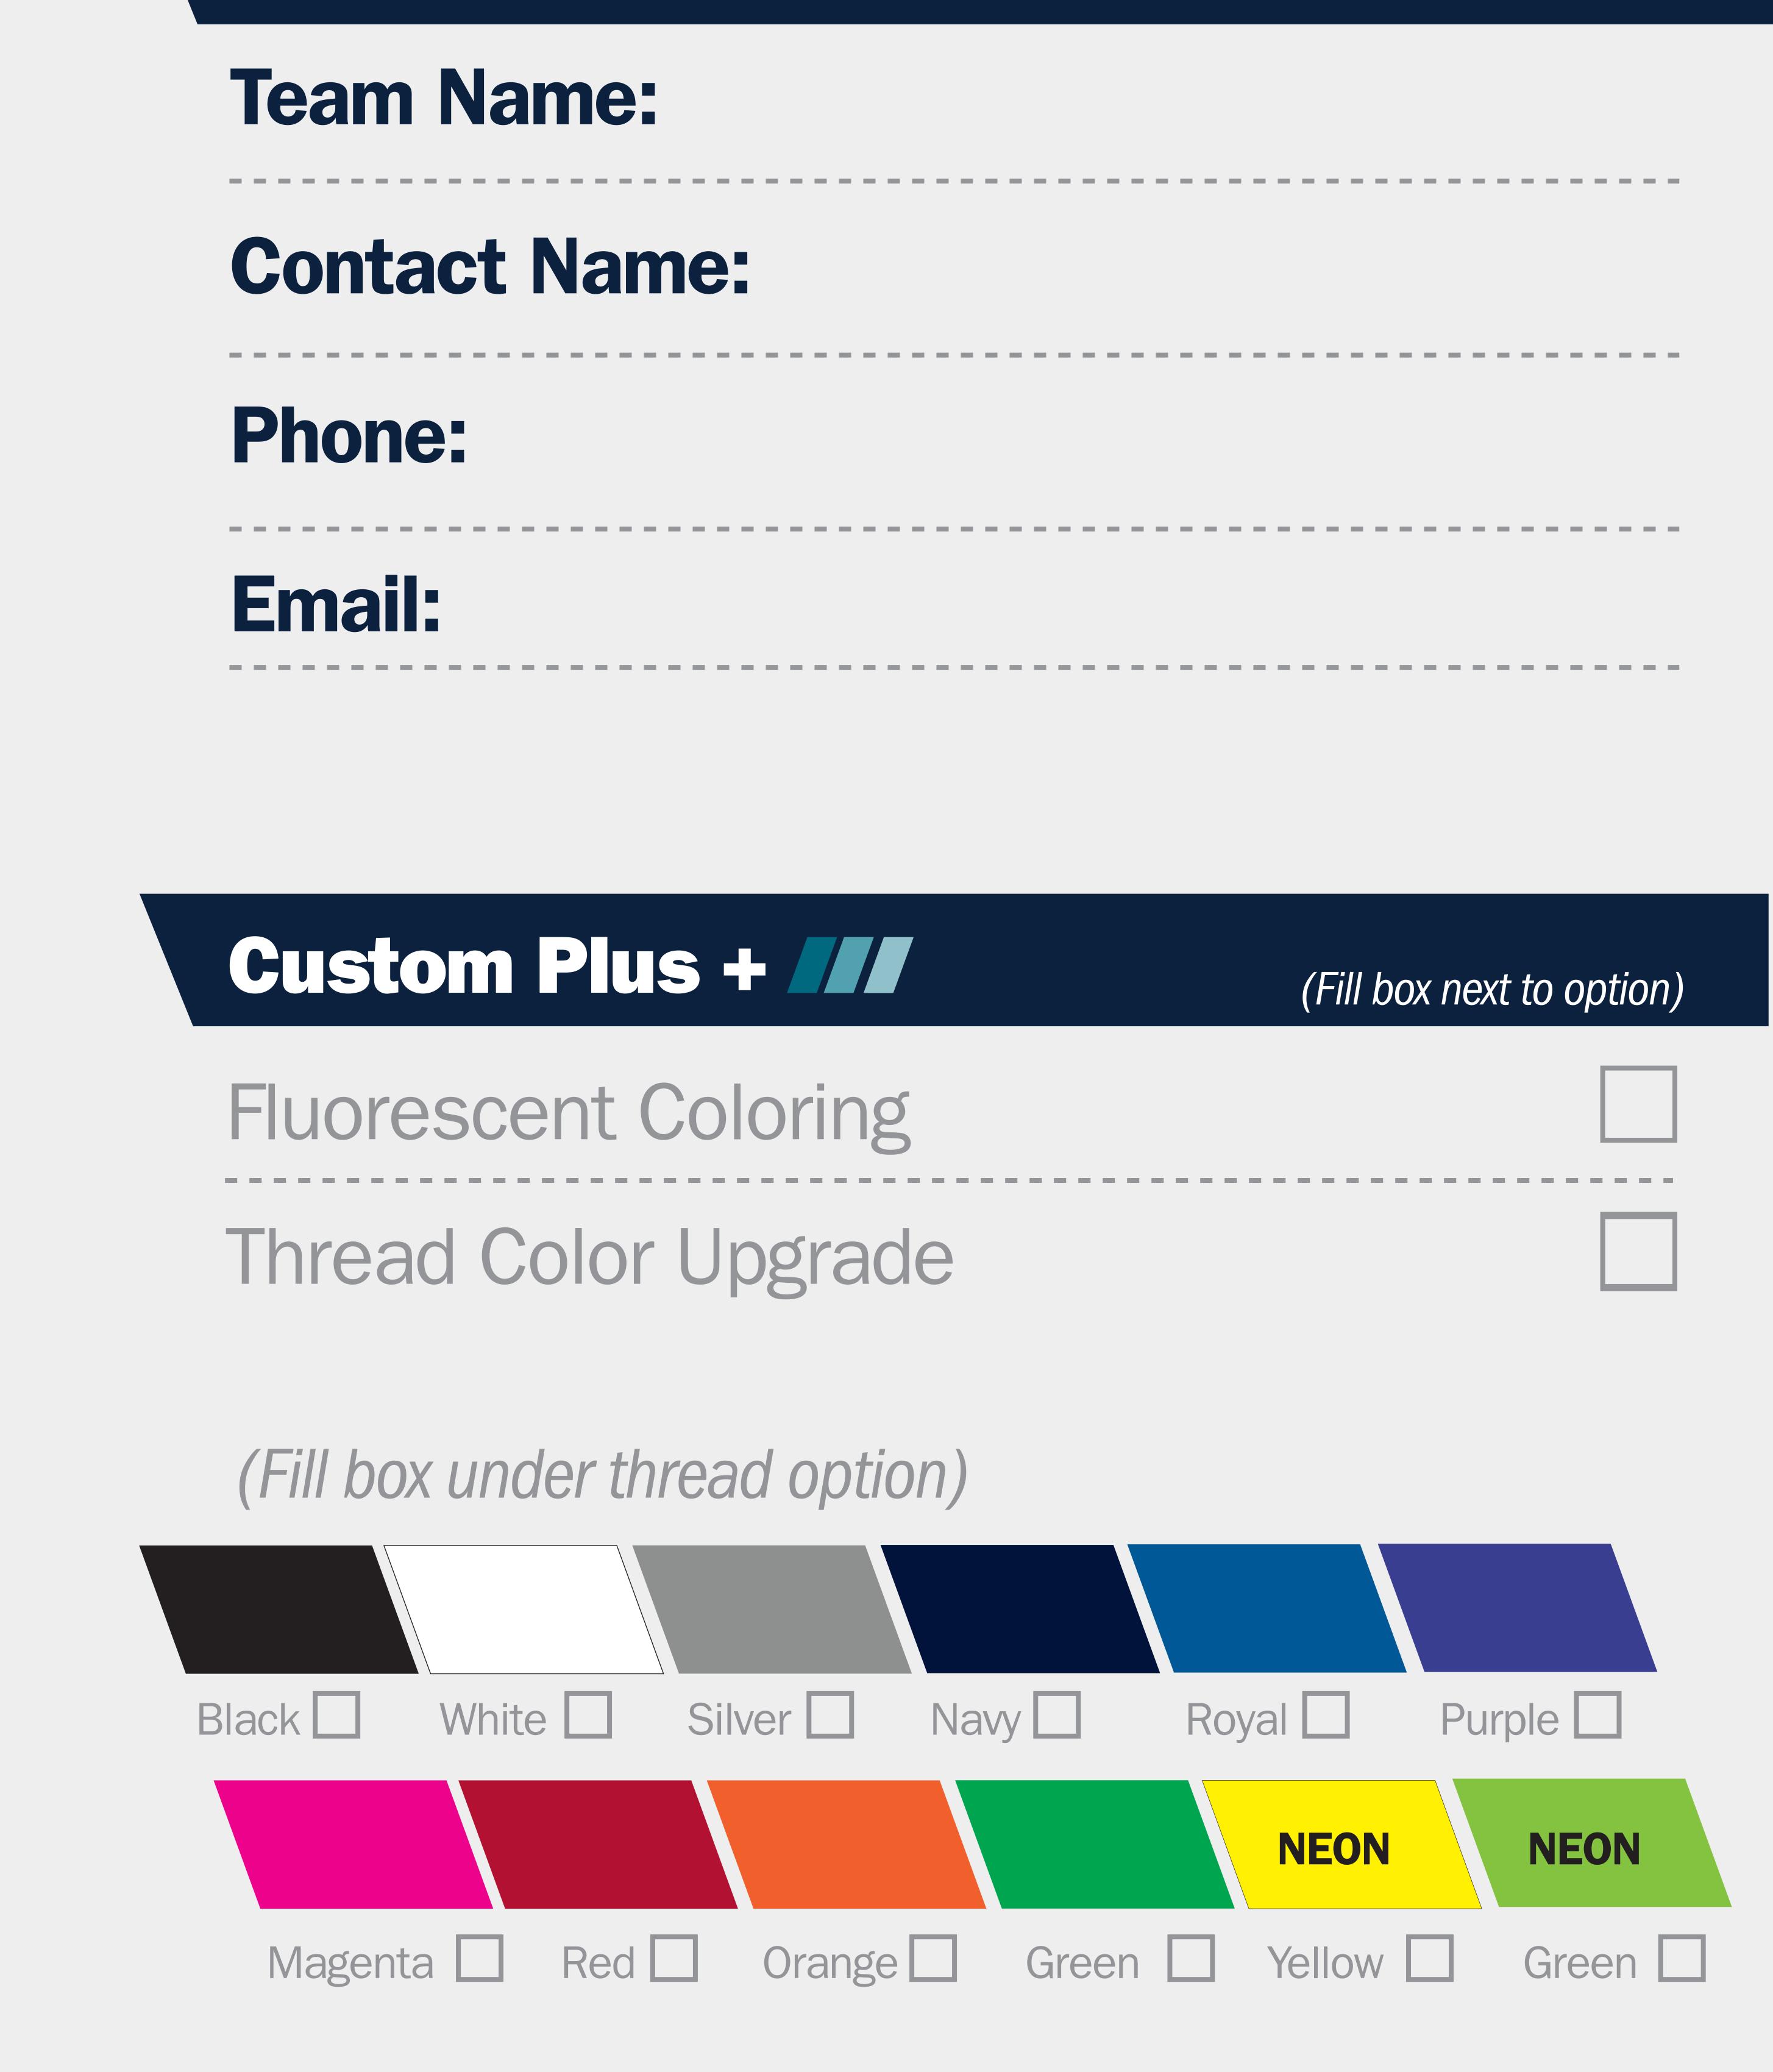

## Sending The Template

Save the template as your team name .ai or Illustrator .pdf.

Send the template and vector logos to custom@aerotechdesigns.com

Contact Info ///